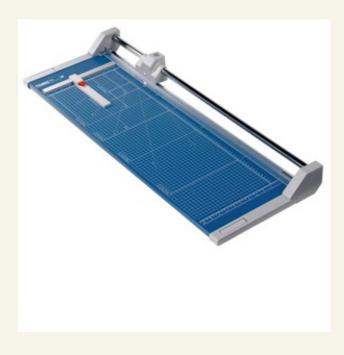

## Rotary Trimmer PREMIUM

## 00554

Top quality for highest precision! Extraordinary high cutting capacity up to 2 mm. Safety is ensured by the blade totally enclosed in a plastic housing.

- Hanging capability for wall mounting
- High-quality blades made of hardened steel
- Automatic clamping on the cutting line.
- Scale bar with mm scale
- Adjustable back-stop.
- User-friendly trimmer for professional use.
- Circular blade enclosed in plastic cutting head
- Tested according to GS safety regulations.

Cutting length: 720 mm Cutting capacity: 2 mm

Table size exterior dimensions: 915 x 360 mm

Weight: 4.6 kg

Bar code No: 4007885005546

Orientation lines

Circular blade in plastic head

Easy-to-change blade

Variable backstop